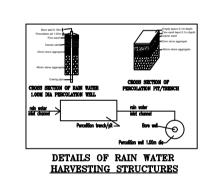

13. Technical personnel, applicant or owner as the case may be shall strictly adhere to the duties and responsibilities specified in Schedule - IV (Bye-law No. 3.6) under sub section IV-8 (e) to (k). 14. The building shall be constructed under the supervision of a registered structural engineer. 15.On completion of foundation or footings before erection of walls on the foundation and in the case 16.Drinking water supplied by BWSSB should not be used for the construction activity of the building. 17. The applicant shall ensure that the Rain Water Harvesting Structures are provided & maintained in good repair for storage of water for non potable purposes or recharge of ground water at all times