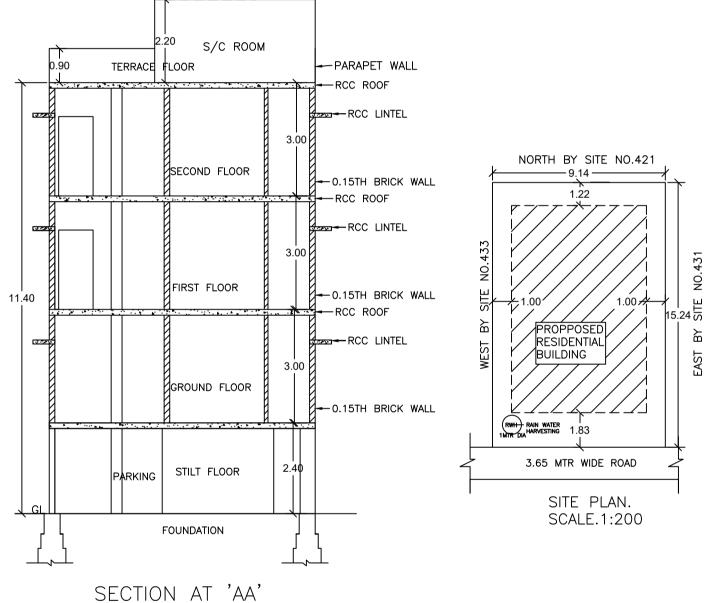

**ELEVATION** 

Block : RESI (AA)

| Floor Name                     | Total Built Up<br>Area (Sq.mt.) | Deductions (Area in Sq.mt.) |         | Proposed FAR<br>Area (Sq.mt.) | Total FAR Area (Sq.mt.) | Tnmt (No.) |
|--------------------------------|---------------------------------|-----------------------------|---------|-------------------------------|-------------------------|------------|
|                                | Area (Sq.IIII.)                 | StairCase                   | Parking | Resi.                         | (Sq.mi.)                |            |
| Terrace Floor                  | 11.07                           | 11.07                       | 0.00    | 0.00                          | 0.00                    | 00         |
| Second Floor                   | 78.15                           | 0.00                        | 0.00    | 78.15                         | 78.15                   | 01         |
| First Floor                    | 78.15                           | 0.00                        | 0.00    | 78.15                         | 78.15                   | 01         |
| Ground Floor                   | 78.15                           | 0.00                        | 0.00    | 78.15                         | 78.15                   | 01         |
| Stilt Floor                    | 87.04                           | 0.00                        | 79.77   | 0.00                          | 7.27                    | 00         |
| Total:                         | 332.56                          | 11.07                       | 79.77   | 234.45                        | 241.72                  | 03         |
| Total Number of<br>Same Blocks | 1                               |                             |         |                               |                         |            |
| Total:                         | 332.56                          | 11.07                       | 79.77   | 234.45                        | 241.72                  | 03         |

# FAR &Tenement Details

| Block        | No. of Same<br>Bldg | Total Built Up<br>Area (Sq.mt.) | Deductions (Area in Sq.mt.) |       | Proposed FAR<br>Area<br>(Sq.mt.) | Total FAR<br>Area (Sq.mt.) | Tnmt (No.) |
|--------------|---------------------|---------------------------------|-----------------------------|-------|----------------------------------|----------------------------|------------|
| RESI (AA)    | 1                   | 332.56                          | 11.07                       | 79.77 | 234.45                           | 241.72                     | 03         |
| Grand Total: | 1                   | 332.56                          | 11.07                       | 79.77 | 234.45                           | 241.72                     | 3.00       |