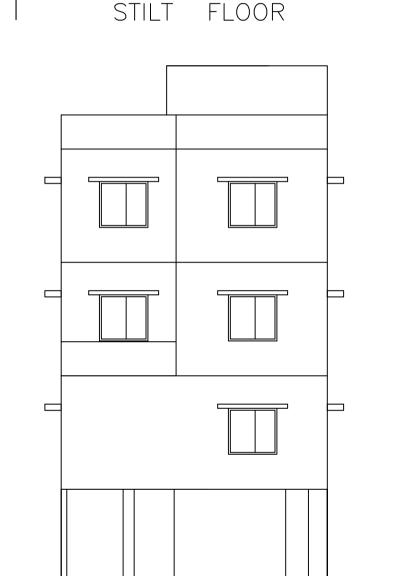

**ELEVATION** 

Block : RESI (AA)

| Floor Name                     | Total Built Up<br>Area (Sq.mt.) | Deductions (Area in Sq.mt.) |         | Proposed FAR<br>Area (Sq.mt.) | Total FAR Area (Sq.mt.) | Tnmt (No.) |
|--------------------------------|---------------------------------|-----------------------------|---------|-------------------------------|-------------------------|------------|
|                                | Area (Sq.IIII.)                 | StairCase                   | Parking | Resi.                         | (Sq.mi.)                |            |
| Terrace Floor                  | 11.07                           | 11.07                       | 0.00    | 0.00                          | 0.00                    | 00         |
| Second Floor                   | 78.15                           | 0.00                        | 0.00    | 78.15                         | 78.15                   | 01         |
| First Floor                    | 78.15                           | 0.00                        | 0.00    | 78.15                         | 78.15                   | 01         |
| Ground Floor                   | 78.15                           | 0.00                        | 0.00    | 78.15                         | 78.15                   | 01         |
| Stilt Floor                    | 87.04                           | 0.00                        | 79.77   | 0.00                          | 7.27                    | 00         |
| Total:                         | 332.56                          | 11.07                       | 79.77   | 234.45                        | 241.72                  | 03         |
| Total Number of<br>Same Blocks | 1                               |                             |         |                               |                         |            |
| Total:                         | 332.56                          | 11.07                       | 79.77   | 234.45                        | 241.72                  | 03         |